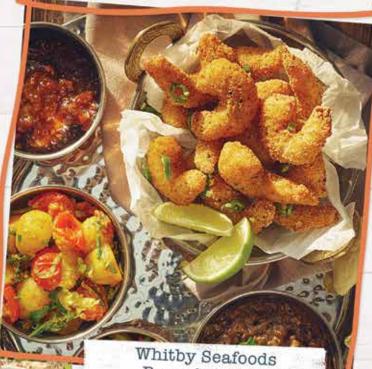

Please see page 31

38141 Whitby Bubble Bobble Red Shrimp

Large, meaty Argentinian red shrimp in a 'bubble bobble' coating. Ideal as part of a larger sharing selection or as a starter with a spicy dip or citrus mayonnaise.