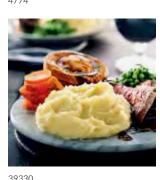

38072 v Cauliflower Cheese Bake

Cauliflower florets in a creamy cheddar sauce. A great time-saver for caterers; packed in free-flowing 1kg bags so you can take one portion or re-heat in larger batches.