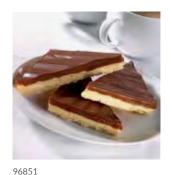

Please see page 105

Handmade Gluten
Free & Vegan Praline
Chocolate Brownies

Indulgent praline flavour chocolate brownie sprinkled with hazelnuts. Ticks both the gluten free and vegan requirements and also has a 5 day shelf life after defrost.

Please see page 121