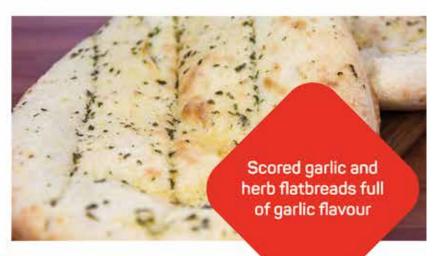

#### 61871 Mini White Tin Loaves - Baked

Fully baked white mini loaves, visually appealing and ideal for starter accompaniments or buffets.

Unit Size 48x55g Ptn 0.27 Price £12.96