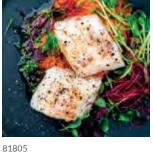

38072 v Cauliflower Cheese Bake

Cauliflower florets in a creamy cheddar sauce. A great time-saver for caterers; packed in free-flowing 1kg bags so you can take one portion or re-heat in larger batches.