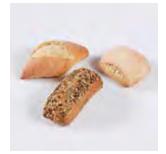

### Speciality Rolls for Filling

#### 62551 Brioche Rolls - Baked

White brioche dough enriched with butter and egg, finished with a glazed top.

Unit Size 48x72g Ptn 0.50 Price £23.95

13517

42134

V Ve

48706

25762