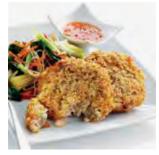

Please see page 31

38141 Whitby Bubble Bobble Red Shrimp

Large, meaty Argentinian red shrimp in a 'bubble bobble' coating. Ideal as part of a larger sharing selection or as a starter with a spicy dip or citrus mayonnaise.