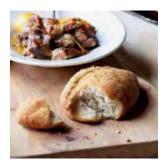

### Large Sharing and Speciality Loaves

83126 Sliced Large Brioche Loaves - Baked

Enriched brioche loaves, perfect for accompanying terrines or pâté or ideal for creating the ultimate mushrooms on toast.

**Unit Size** 5x430g **Ptn** 5.55 **Price** £27.75

14793 Brioche Loaves – Baked

French style bread enriched with egg and butter for a rich flavour. Ideal served with breakfast or in bread and butter pudding, uncut.