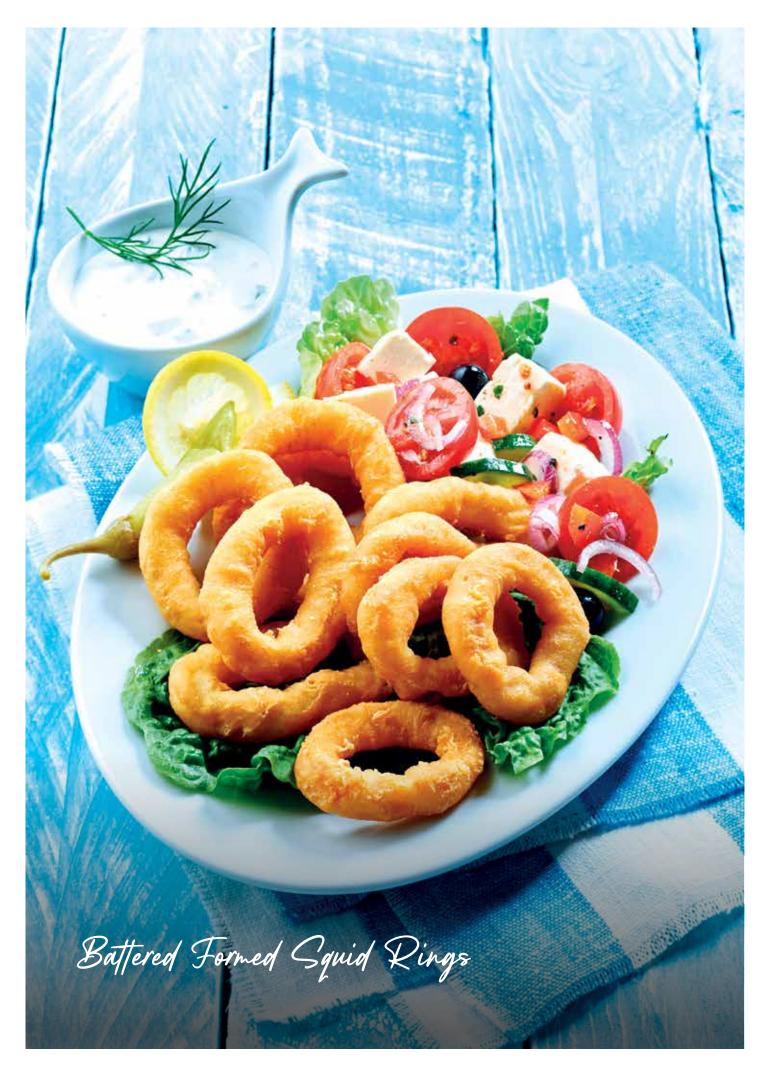

Mousse

Fine kiln hot smoked salmon mousse with a soft centre on mustard dressing and topped with a cured smoked salmon and dill parfait.

Unit Size 12x85g Ptn 1.70 Price £20.40

#### 51699 Large Roeless Scallops

Raw, roeless scallops, approx 17-34 per pack - 700g nett weight.

Unit Size 700g Ptn 28.75 Price £28.75

#### 12644 Crouton Coated Crab Bites

Par-fried crab bites, shaped into a round and coated with crispy crouton pieces. Approx 35 pieces per pack.

Ptn 31.50 Price £31.50 Unit Size 1kg

#### 23744 Spicy Mini Crab Cakes

Made from a blend of white and brown crab meat, flavoured with mayonnaise, mustard, celery and a hint of cayenne pepper. Coated in natural breadcrumbs flecked with coriander.

51699

Unit Size 48x30g Ptn 0.48 Price £23.04











12644 23744





51

GF

GF



Starters - Fish
Continued

#### 73975 Whole Uncoated Whitebait

Whole, uncoated whitebait, for best results dip in a little flour and deep fry from frozen in small batches.

Unit Size 454g Ptn 2.60 Price £2.60

#### 34482 NEW Crispy Coated Whitebait

Breaded, headed and gutted MSC whitebait, delicious with citrus mayonnaise.

Unit Size 454g Ptn 2.95 Price £2.95

#### 51239 Battered Cod Fillet Goujons

Skinless, boneless cod fillet goujons enrobed in a bubbly batter.

Unit Size 35x66g Ptn 1.00 Price £34.95

#### 18798 Beer Battered Cod Fillet Goujons

Prime, skinned and boned cod fillet in a light beer batter. Approx 40-45 per pack.

Unit Size 1kg Ptn 1.35 Price £13.50

#### 63550 Breaded Plaice Goujons

Strips of plaice fillet coated in light and crispy breadcrumbs. Approx 22 per pack.