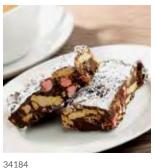

Please see page 105

Handmade Gluten
Free & Vegan Praline
Chocolate Brownies

Indulgent praline flavour chocolate brownie sprinkled with hazelnuts. Ticks both the gluten free and vegan requirements and also has a 5 day shelf life after defrost.

Please see page 121