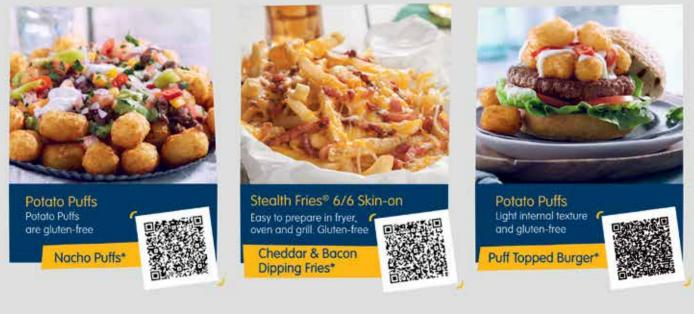

38072 v Cauliflower Cheese Bake

Cauliflower florets in a creamy cheddar sauce. A great time-saver for caterers; packed in free-flowing 1kg bags so you can take one portion or re-heat in larger batches.

Please see page 31

38141 Whitby Bubble Bobble Red Shrimp

Large, meaty Argentinian red shrimp in a 'bubble bobble' coating. Ideal as part of a larger sharing selection or as a starter with a spicy dip or citrus mayonnaise.

Please see page 58

34840 McCain Brew City Herby Tomato & Mozzarella Arancini

Risotto rice, tomato and mozzarella in a crispy herb coating. Featured in our Small Bites and Buffet section but equally great as a starter served with chunky tomato salsa.

Please see page 105

Handmade Gluten
Free & Vegan Praline
Chocolate Brownies

Indulgent praline flavour chocolate brownie sprinkled with hazelnuts. Ticks both the gluten free and vegan requirements and also has a 5 day shelf life after defrost.