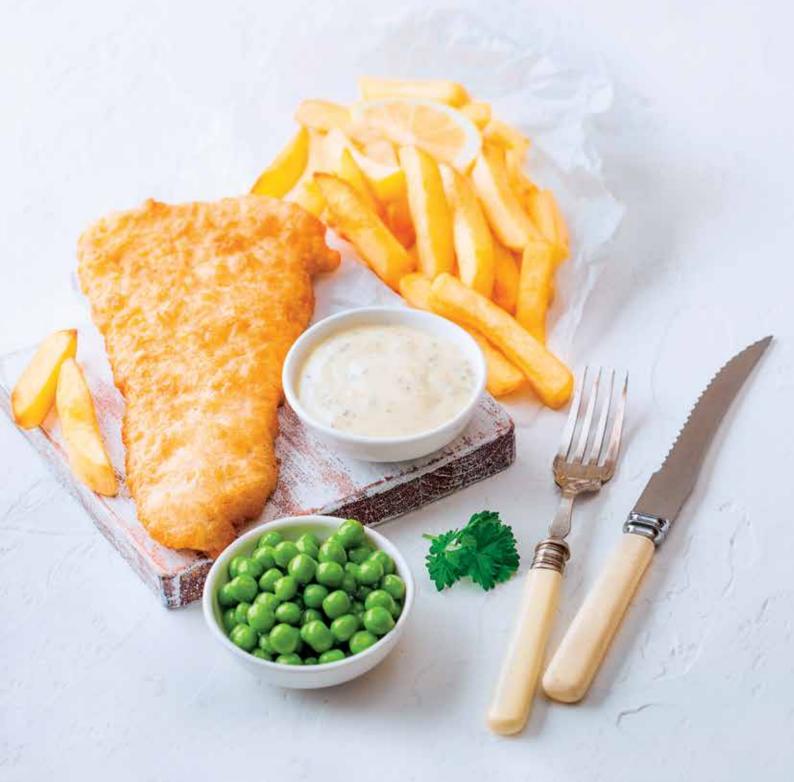

38072 v Cauliflower Cheese Bake

Cauliflower florets in a creamy cheddar sauce. A great time-saver for caterers; packed in free-flowing 1kg bags so you can take one portion or re-heat in larger batches.

Please see page 31

38141 Whitby Bubble Bobble Red Shrimp

Large, meaty Argentinian red shrimp in a 'bubble bobble' coating. Ideal as part of a larger sharing selection or as a starter with a spicy dip or citrus mayonnaise.