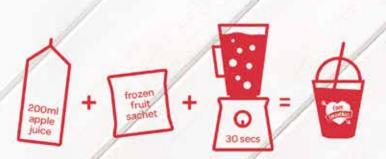

zen fruit smoothies with raspberry, blueberry and banana.

Unit Size 30x140g Ptn 1.33 Price £39.98

#### 72500 Kale Kick Smoothies

Frozen fruit smoothies with kale, spinach and mango.

Unit Size 30x140g Ptn 1.33 Price £39.98

#### 53932 Pash 'N' Shoot Smoothies



Tropical mix of passion fruit, pineapple and mango. Try blending with coconut water for a truly tropical taste!

Unit Size 30x140g Ptn 1.33 Price £39.98

#### 84496 Strawberry Split Smoothies



Luscious mix of strawberries and banana, great blended with apple or orange juice.

Unit Size 30x140g Ptn 1.33 Price £39.98











### 100% FRUIT SMOOTHIES









GLUTEN FREE

NO GM

VEGAN

N PLANT BASED

Simply blend one of our 140g frozen fruit sachets with 200ml of apple juice to make the perfect 12oz smoothie in 30 seconds...





NATURE -ON- DEMAND



LOVETASTE.CO

AWARD-WINNING SMOOTHIES, SHAKES & BONE BROTH



### Puree and Fruit

| 60230 |                                | Orange Fruit Pure Ptn 8.95    |             | GF | V | Ve |
|-------|--------------------------------|-------------------------------|-------------|----|---|----|
| 41004 | NEW Cocon                      | nut Fruit Purée Ptn 10.95     |             | GF | V | Ve |
| 56576 | NEW Green                      | Apple Fruit Purée<br>Ptn 7.95 | e           | GF | V | Ve |
| 28324 | NEW Manda                      | arin Orange Fruit Ptn 7.95    | Purée       | GF | V | Ve |
| 56848 | NEW Mange                      |                               |             | GF | V | Ve |
| 84167 | NEW Passio Unit Size 1kg       | on Fruit Purée<br>Ptn 9.95