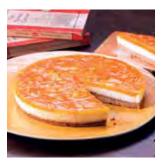

38072 v Cauliflower Cheese Bake

Cauliflower florets in a creamy cheddar sauce. A great time-saver for caterers; packed in free-flowing 1kg bags so you can take one portion or re-heat in larger batches.