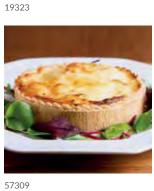

38072 v Cauliflower Cheese Bake

Cauliflower florets in a creamy cheddar sauce. A great time-saver for caterers; packed in free-flowing 1kg bags so you can take one portion or re-heat in larger batches.