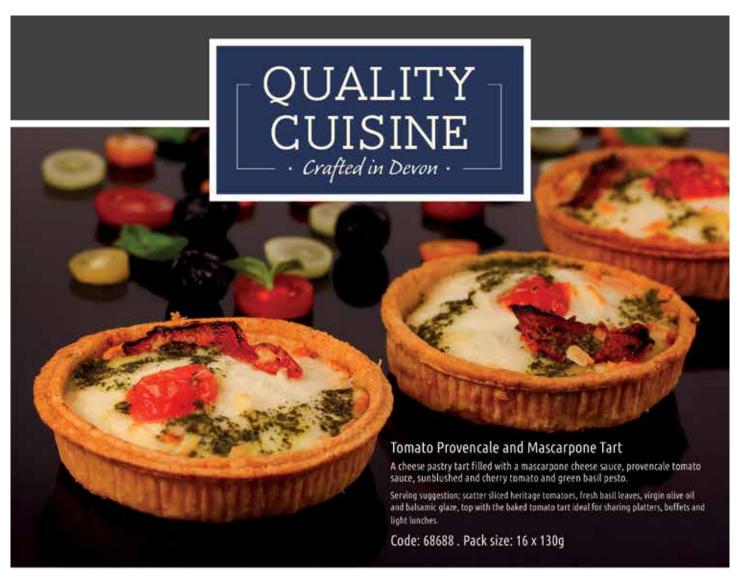

ispy pastry.

V Ve

GF

Unit Size 40x70g Ptn 0.58 Price £23.20

17892 NEW Goats Cheese Discs

 $Individual\ rounds\ of\ goats\ cheese, ideal\ for\ use\ on\ tartlets,$ 

warm salads, etc - approx 120 per pack.

Unit Size 800g Ptn 0.14 Price £16.50

47083 Frozen Avocado Halves

Unit Size 1kg Ptn 11.95 Price £11.95

17528 Guacamole Dip GF

Unit Size 1kg Ptn 0.38 Price £12.00

Starters – Meat

1187 Chicken Liver Parfait with Redcurrant Spiced Cordial

Smooth, British chicken liver parfait with fine herbs, topped with redcurrant and spiced cordial glaze.

Unit Size 12x85g Ptn 1.45 Price £17.40

31723 British Duck Liver Parfait with Orange & Cointreau Glaze

Rich, duck liver parfait with fresh zesty orange and a Cointreau glaze.

Unit Size 12x85g Ptn 1.45 Price £17.40



2057



6061



1752







#### **NEW IMPROVED RECIPE**

#### Game au Porto

Duck liver and seasonal game pâté finished with a port plum and lemon glaze.

Serving suggestion; add berries to the pate, dry tured bacon and a sprig of garden thyme, serve with crisp breads or with toasted brioche for a rich indulgent starter.

Code: 5373 . Pack size: 12 x 85g



#### Pressed Ham Hock Split Pea and Parsley Terrine

A traditional pressed terrine with tender ham hock, yellow split peas and flat leaf parsley with a hint of grain mustard.

Serving suggestion; accompany the ham hock terrine with chutneys, pickles and rustic breads or use as part of a ploughmans lunch.

Code: 30835 . Pack size: 12 x 90g

GF

GF

GF

Starters - Meat

#### 5373 Coarse Game & Port Wine Pâté

Seasonal game and duck liver pâté finished with port