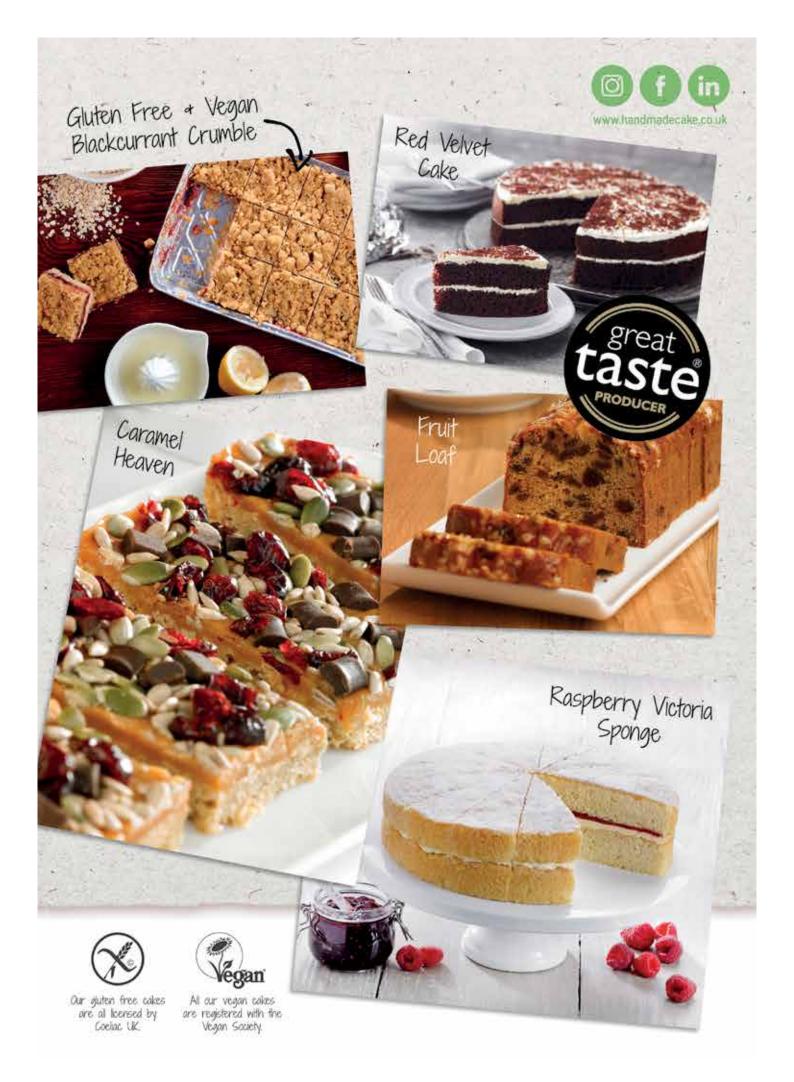

Please see page 105

Handmade Gluten
Free & Vegan Praline
Chocolate Brownies

Indulgent praline flavour chocolate brownie sprinkled with hazelnuts. Ticks both the gluten free and vegan requirements and also has a 5 day shelf life after defrost.

Please see page 121