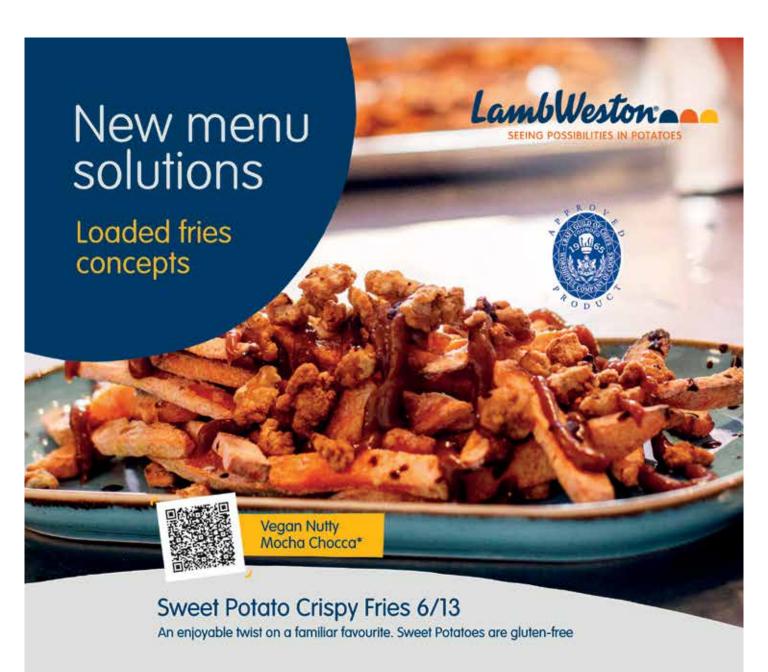

| Price POA        |    |   |    |
| 73331 | Lamb Weston Swee    | et Potato Fri | es               | GF | V | Ve |
|       | Unit Size 4x2.5kg   | Ptn -         | Price POA        |    |   |    |
| 20145 | Lamb Weston Crisp   | y Herb Dice   | ed Potatoes      |    | V | Ve |
|       | Unit Size 2.5kg     | Ptn -         | Price POA        |    |   |    |









2678 Bannisters Standard Baked Potatoes - Approx 200-255g Unit Size 40x200g Ptn -



Price POA









## ار م

# BANNISTERS YORKSHIRE FAMILY FARM



### SPLENDID SPUDS



JALAPEÑO VEGAN MINI POTATO SKINS



SUNDRIED TOMATO VEGAN MINI POTATO SKINS



BAKED POTATO LONGBOATS



GARLIC & ROSEMARY ROASTING POTATOES



BAKED POTATO SKINS



- GLUIEN FREE
- WHOLESOME & HANDY
- V BAKED IN YORKSHIRE



www.bannistersfarm.co.uk





\*Download QR scan from the app. store on your smartphone and scan the image

www.lambweston.eu

SalesUK@lambweston.eu

in f

T. 0800 963962



#### Sweet Potato Crispy Fries 6/13

Sweet potatoes are here to stay. In all styles and cuts, they appeal to an ever-expanding audience looking to try something a little different. It's the smart way to upgrade your menu while sweetening the bottom line. Sweet Potatoes are gluten-free



Connoisseur Chunky Fry Skin-off Stealth coated

Original in taste and appearance. Connoisseur fries are gluten-free



Stealth Fries 6/6 Skin-on

Available in many different cut sizes, skin-on and skin-off (speak to your rep). Stealth Fries® are gluten-free



Original Seasoned Twisters®

Cut from whole potatoes



Hash Browns Triangle

Great for breakfast and