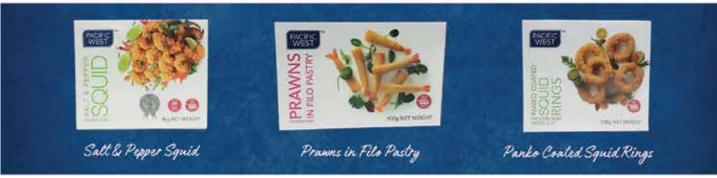

pepper marinated torpedo king prawns in

**Ptn** 0.40

crispy filo pastry – approx 25 per pack.

39550 Japanese Style Tempura Torpedo Prawns

Premium large prawns in a unique bubbly crisp Japanese style tempura coating – approx 25 per pack.

Unit Size 500g Ptn 0.52 Price £12.95

45373 Coconut Coated Prawns on Skewer

Three pieces of tail-on, raw coconut coated prawns on a 7" bamboo skewer, approx 9-13 skewers per pack.

Unit Size 500g Ptn 1.20 Price £11.95



99193



ALC: N



38141

4411



33604



39550



44066



45373

# ROCKINGSOCT

coated seafood



Whitby Seafoods Bengali Spiced Dipping Prawns 450g

Whitby Seafoods Bubble Bobble Red Argentinian Shrimp 450g WHITBY
BLOOMIN' SPECIAL
Seafoods

Drop us a line at hello@whitby-seafoods.com



## Delivering the World's Finest Seafood





#### Squid

| Description                | Pack Size |
|----------------------------|-----------|
| Panko Coated Squid Rings   | 700g      |
| Salt & Pepper Squid Chunks | tkg       |

#### Fish

| Description                                 | Pack Size |
|---------------------------------------------|-----------|
| Salmon Fillet Portions 140-160g Nett        | 10x140g   |
| Selmon Fillet Portions 190-210g Nett        | 10x190g   |
| Skin On Sea Bass Fillets - Approx. 130-190g | 800g      |

#### Prawns

| Description                              | Pack Size |
|------------------------------------------|-----------|
| Crispy Chilli Mango Prawns               | 500g      |
| Breaded Butterfly King Prewns            | 500g      |
| Garlic & Herb Marinated Butterfly Frawns | 500g      |
| F