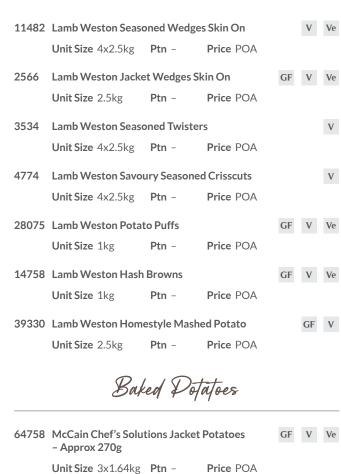

annisters Baked P  | otato Shells  | Large            | GF | V | Ve |
|       | Unit Size 1x80      | Ptn -         | Price POA        |    |   |    |
| 4849  | Bannisters Baked P  | otato Skins   | Small            | GF | V | Ve |
|       | Unit Size 1x140     | Ptn -         | Price POA        |    |   |    |
| 27291 | Bannisters Baked P  | otato Dippe   | ers              | GF | V | Ve |
|       | Unit Size 1.5kg     | Ptn -         | Price POA        |    |   |    |
| 73331 | Lamb Weston Swee    | et Potato Fri | es               | GF | V | Ve |
|       | Unit Size 4x2.5kg   | Ptn -         | Price POA        |    |   |    |
| 20145 | Lamb Weston Crisp   | y Herb Dice   | ed Potatoes      |    | V | Ve |
|       | Unit Size 2.5kg     | Ptn -         | Price POA        |    |   |    |









2678 Bannisters Standard Baked Potatoes - Approx 200-255g Unit Size 40x200g Ptn -



Price POA









## ار م

# BANNISTERS YORKSHIRE FAMILY FARM



### SPLENDID SPUDS



JALAPEÑO VEGAN MINI POTATO SKINS



SUNDRIED TOMATO VEGAN MINI POTATO SKINS



BAKED POTATO LONGBOATS



GARLIC & ROSEMARY ROASTING POTATOES



BAKED POTATO SKINS



- GLUIEN FREE
- WHOLESOME & HANDY
- V BAKED IN YORKSHIRE



www.bannistersfarm.co.uk





\*Download QR scan from the app. store on your smartphone and scan the image

www.lambweston.eu

SalesUK@lambweston.eu

in f

T. 0800 963962



#### Sweet Potato Crispy Fries 6/13

Sweet potatoes are here to stay. In all styles and cuts, they appeal to an ever-expanding audience looking to try something a little different. It's the smart way to upgrade your men