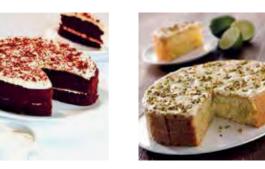

Please see page 105

Handmade Gluten
Free & Vegan Praline
Chocolate Brownies

Indulgent praline flavour chocolate brownie sprinkled with hazelnuts. Ticks both the gluten free and vegan requirements and also has a 5 day shelf life after defrost.

Please see page 121