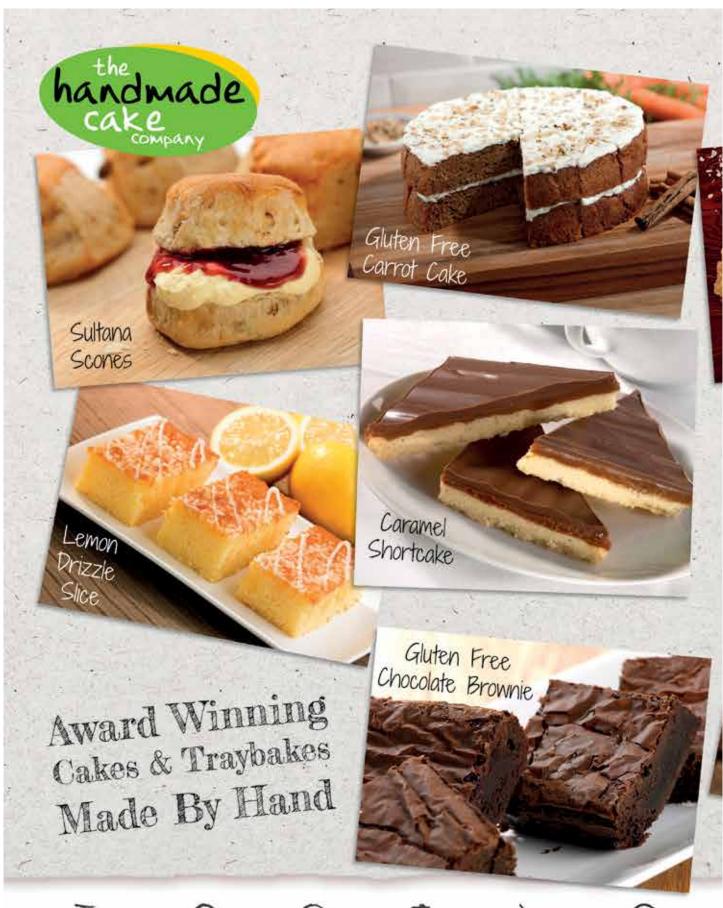

Please see page 105

Handmade Gluten
Free & Vegan Praline
Chocolate Brownies

Indulgent praline flavour chocolate brownie sprinkled with hazelnuts. Ticks both the gluten free and vegan requirements and also has a 5 day shelf life after defrost.

Please see page 121