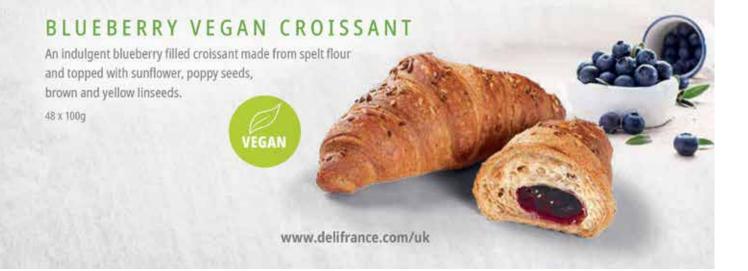

|                     | V |
|       | Unit Size 24x110g    | <b>Ptn</b> 0.85 | Price £20.40        |   |
| 12589 | Lemon & White Cho    | colate Tulip    | Muffins             | V |
|       | Unit Size 24x110g    | <b>Ptn</b> 0.85 | Price £20.40        |   |
| 25235 | Triple Chocolate Tul | ip Muffins      |                     | V |
|       | Unit Size 24x110g    | <b>Ptn</b> 0.85 | Price £20.40        |   |













22367, 82514, 46115 & 38686



### NEW MADELEINE CAKES

A modern twist on a traditional French classic, a Madeleine recipe in a star shaped cupcake.

Easy to use, simply thaw at room temperature and serve.



Apricot Filled Madeleine Cake 24 x 80g



Red Fruit Filled Madeleine Cake



Chocolate & Hazelnut Filled Madeleine Cake 24 x 80g



Plain Madeleine Cake 24 x 650



## We are American Bakery

With over 100 years of expertise, Baker & Baker's comprehensive range of American bakery products helps caterers and bakers satisfy consumer cravings for delicious American bakery



### OUR PRODUCT RANGE







Freephone: 0800 783 4697 | www.csmbakerysolutions.com

## Madeleines, Muffins and Macarons Continued

| 16493 | Banana & Toffee Muffins                                                               |                 |                 | V |
|-------|---------------------------------------------------------------------------------------|-----------------|-----------------|---|
|       | Unit Size 24x125g                                                                     | <b>Ptn</b> 0.90 | Price £21.60    |   |
| 8305  | Blueberry Muffins