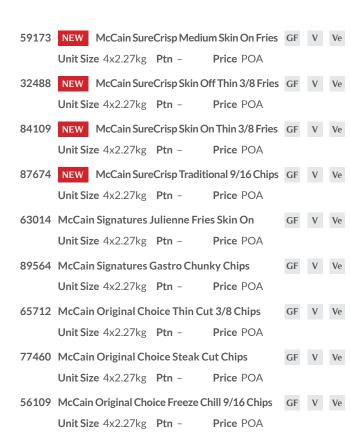

re Duddings and Stuffing Balls

11141 Aunt Bessie's Homestyle Yorkshire Puddings 3.5" V Unit Size 1x60 Ptn 0.21 Price £12.60 52421 Aunt Bessie's Yorkshire Puddings 2" V Unit Size 1x240 Ptn 0.09 Price £20.40 1131 Aunt Bessie's Yorkshire Puddings 3" V Unit Size 1x60 Ptn 0.17 Price £10.20 3694 Aunt Bessie's Yorkshire Puddings 4" V Unit Size 1x60 Ptn 0.25 Price £15.00 61421 Yorkshire Puddings 6" V Unit Size 1x28 Ptn 0.57 **Price** £15.95 53568 Yorkshire Puddings 7" V Unit Size 1x20 Ptn 0.75 Price £15.00

#### French Fries

Ptn 9.95

Price £9.95

71921 Pork, Sage & Onion Stuffing Balls

Unit Size 1kg

62173 NEW McCain SureCrisp Gourmet Chunky Chips GF V Ve Unit Size 4x2.27kg Ptn -Price POA 75041 NEW McCain SureCrisp Julienne Skin On Fries GF V Ve Unit Size 4x2.27kg Ptn -Price POA







71921



39523 Lamb Weston Connoisseur Chunky Fries Unit Size 4x2.5kg Ptn -Price POA 66074 Lamb Weston Freeze Chill Chips 18/18 GF V Unit Size 6x2.5kg Ptn -Price POA

41697 Lamb Weston Stealth Fries 9/9

Unit Size 4x2.5kg Ptn -





Price POA







# French Fries Continued

| 64302 | Lamb Weston Steal   | GF            | V          |    |    |    |
|-------|---------------------|---------------|------------|----|----|----|
|       | Unit Size 4x2.5kg   | Ptn -         | Price POA  |    |    |    |
| 54791 | Lamb Weston Steal   | GF            | V          | Ve |    |    |
|       | Unit Size 4x2.5kg   | Ptn -         | Price POA  |    |    |    |
| 70086 | Lamb Weston Steal   | th Fries 11/  | 11 Skin On |    | GF | V  |
|       | Unit Size 4x2.5kg   | Ptn -         | Price POA  |    |    |    |