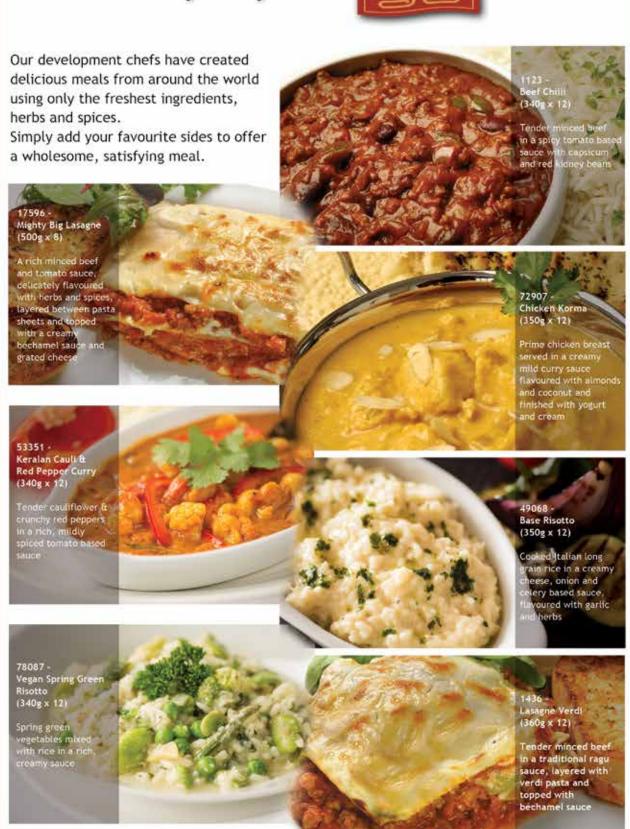

Ptn 2.96 Price £35.52

#### 6253 Stilton & Vegetable Crumble

Broccoli, cauliflower, onions, green beans and peppers in a rich stilton sauce, topped with a crunchy crumb.

Unit Size 12x340g Ptn 2.85 Price £34.20

#### 6330 Brie, Potato & Courgette Crumble

Potatoes, courgettes and green beans in a rich brie sauce topped with crumble.

Unit Size 12x340g Ptn 2.80 Price £33.60

#### 72619 Vegetable Enchiladas

Vegetables in a Mexican sauce wrapped in two flour tortillas, topped with cream cheese sauce and mature cheddar.

Unit Size 12x450g Ptn 3.10 Price £37.25

#### 36438 Vegetable Balti

Carrots, celeriac, aubergine, courgette and red and green peppers, cooked in a traditional balti sauce.

Unit Size 12x340g Ptn 2.39 Price £28.70







6330







## The world of taste from the SCHEFF





Scheff Foods Ltd | Halfords Lane, Smethwick, B66 1EL | Tel: 0121 565 2280 | www.scheff-foods.co.uk



GF

GF

GF

## Individual Pouttry and Pork Meals

#### 75015 Tagliatelle Carbonara

Ribbons of pasta with smoky bacon, cooked in a creamy mature cheddar, parmesan and mushroom sauce.

Unit Size 12x450g Ptn 2.50 Price £29.98

#### 72907 Chicken Korma

Succulent pieces of chicken in a mild sauce with cream, coconut, ground almonds, yogurt, garlic and ginger.

Unit Size 12x350g Ptn 2.50 Price £30.00

#### 16791 Chicken Tikka Masala

Pieces of chicken breast marinated in yogurt and tandoori spices, in a creamy masala sauce infused with fresh garlic and fresh coriander.

Unit Size 12x340g Ptn 3.00 Price £36.00

#### 66940 Chicken Tikka Masala

Rich and exotic dish prepared with tender chicken