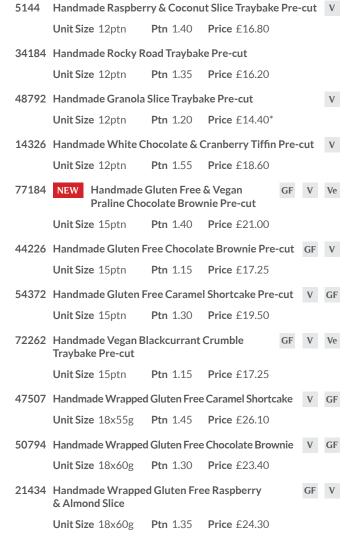

Please see page 105

Handmade Gluten
Free & Vegan Praline
Chocolate Brownies

Indulgent praline flavour chocolate brownie sprinkled with hazelnuts. Ticks both the gluten free and vegan requirements and also has a 5 day shelf life after defrost.

Please see page 121