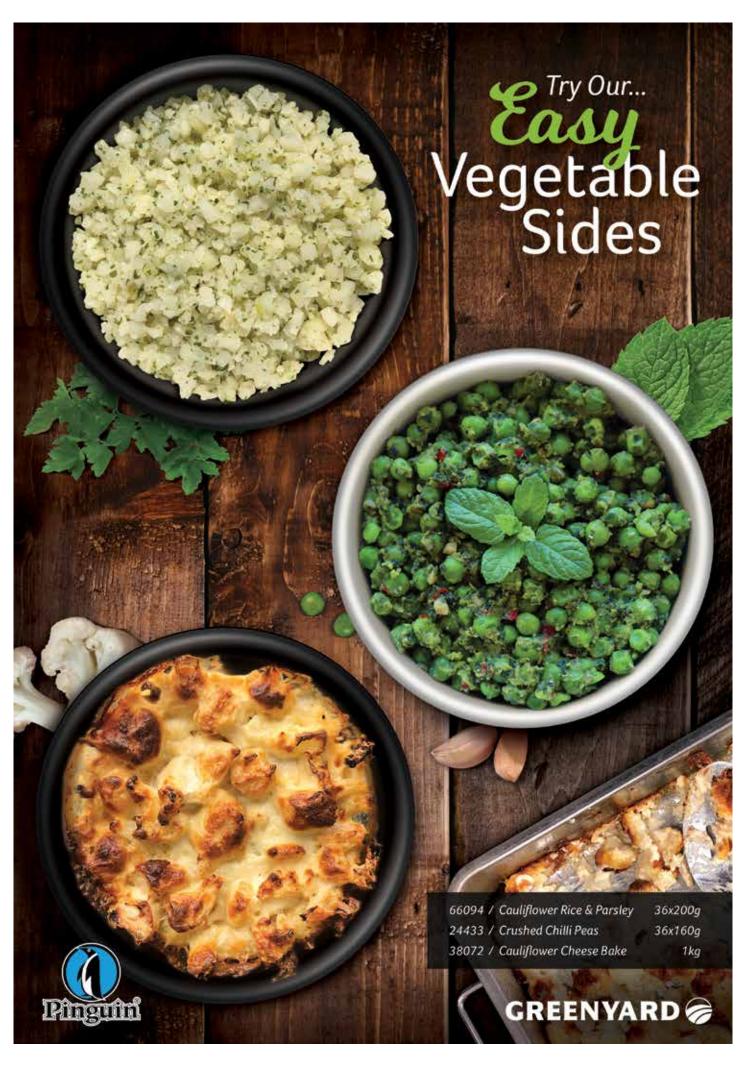

38072 v Cauliflower Cheese Bake

Cauliflower florets in a creamy cheddar sauce. A great time-saver for caterers; packed in free-flowing 1kg bags so you can take one portion or re-heat in larger batches.