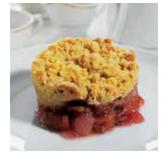

38072 v Cauliflower Cheese Bake

Cauliflower florets in a creamy cheddar sauce. A great time-saver for caterers; packed in free-flowing 1kg bags so you can take one portion or re-heat in larger batches.