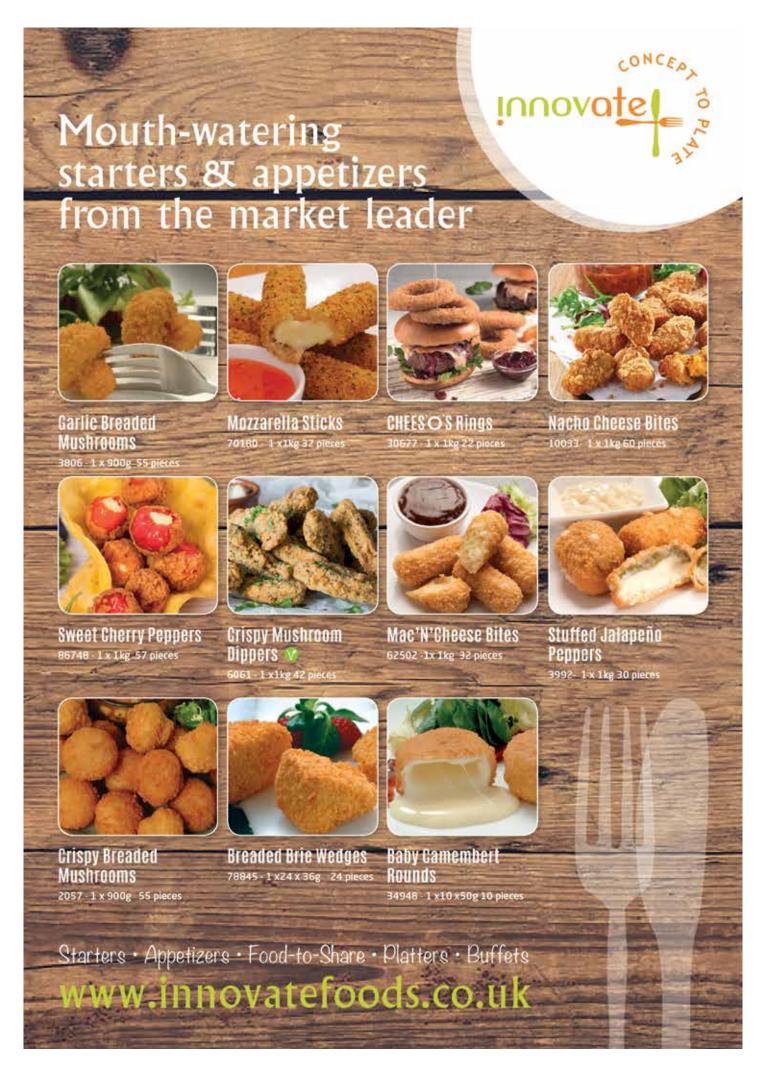

38072 v Cauliflower Cheese Bake

Cauliflower florets in a creamy cheddar sauce. A great time-saver for caterers; packed in free-flowing 1kg bags so you can take one portion or re-heat in larger batches.

Please see page 31

38141 Whitby Bubble Bobble Red Shrimp

Large, meaty Argentinian red shrimp in a 'bubble bobble' coating. Ideal as part of a larger sharing selection or as a starter with a spicy dip or citrus mayonnaise.

Please see page 58

34840 McCain Brew City Herby Tomato & Mozzarella Arancini

Risotto rice, tomato and mozzarella in a crispy herb coating. Featured in our Small Bites and Buffet section but equally great as a starter served with chunky tomato salsa.

Please see page 105

Handmade Gluten
Free & Vegan Praline
Chocolate Brownies

Indulgent praline flavour chocolate brownie sprinkled with hazelnuts. Ticks both the gluten free and vegan requirements and also has a 5 day shelf life after defrost.