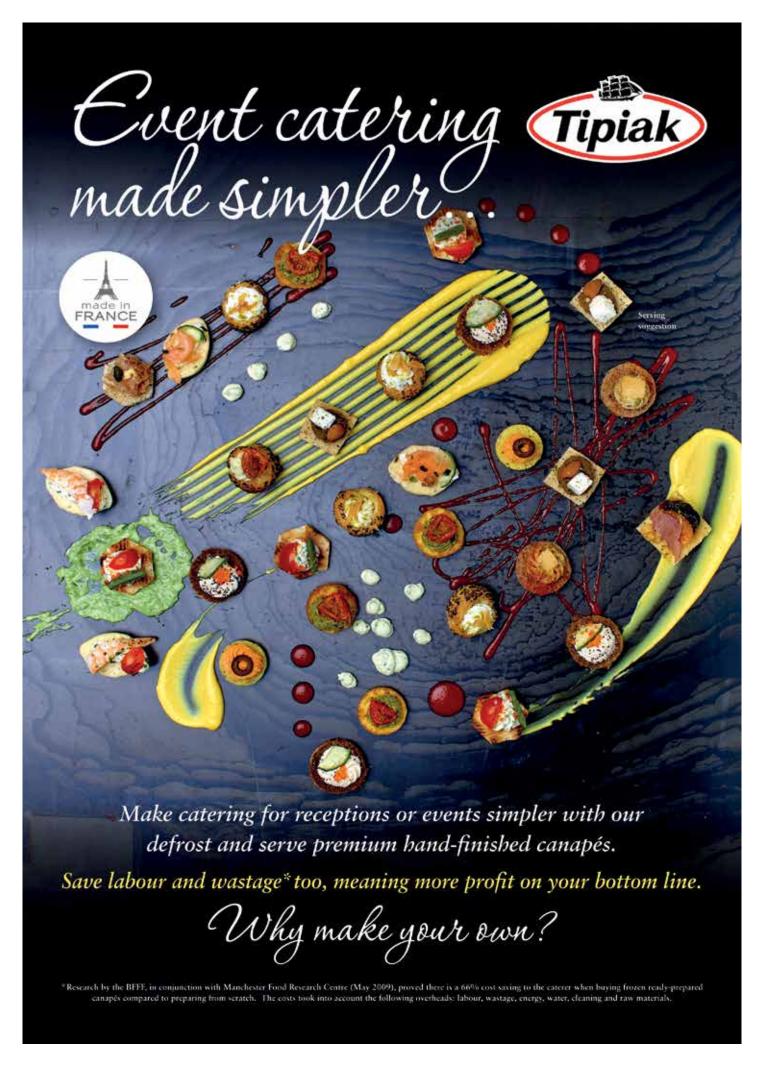

Please see page 31

38141 Whitby Bubble Bobble Red Shrimp

Large, meaty Argentinian red shrimp in a 'bubble bobble' coating. Ideal as part of a larger sharing selection or as a starter with a spicy dip or citrus mayonnaise.

Please see page 58

34840 McCain Brew City Herby Tomato & Mozzarella Arancini

Risotto rice, tomato and mozzarella in a crispy herb coating. Featured in our Small Bites and Buffet section but equally great as a starter served with chunky tomato salsa.