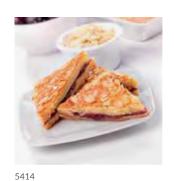

Please see page 58

34840 McCain Brew City Herby Tomato & Mozzarella Arancini

Risotto rice, tomato and mozzarella in a crispy herb coating. Featured in our Small Bites and Buffet section but equally great as a starter served with chunky tomato salsa.