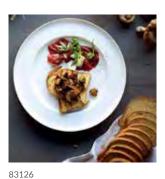

### Large Sharing and Speciality Loaves

83126 Sliced Large Brioche Loaves - Baked

Enriched brioche loaves, perfect for accompanying terrines or pâté or ideal for creating the ultimate mushrooms on toast.

**Unit Size** 5x430g **Ptn** 5.55 **Price** £27.75

14793 Brioche Loaves – Baked

French style bread enriched with egg and butter for a rich flavour. Ideal served with breakfast or in bread and butter pudding, uncut.