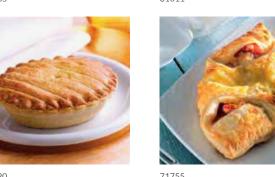

#### 61871 Mini White Tin Loaves - Baked

Fully baked white mini loaves, visually appealing and ideal for starter accompaniments or buffets.

Unit Size 48x55g Ptn 0.27 Price £12.96