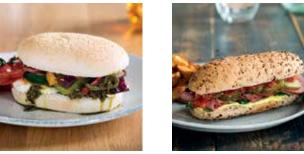

# 2/3 OF CONSUMERS WOULD BE DISAPPOINTED IF THEIR BURGER WASN'T IN A GOURMET BUN'

# MAKE SURE YOU SERVE AMERICANA

- Consumers would pay £1.25 more for a gourmet bun\*
- 73% would return visit for gourmet burgers in a gourmet bun'

CAN YOUR OUTLET AFFORD TO MISS OUT?

STOCK UP TODAY. WWW.AMERICANA.CO.UK American way