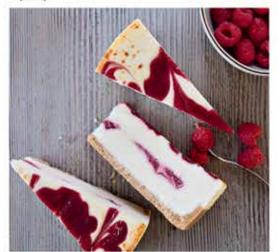

Please see page 105

Handmade Gluten
Free & Vegan Praline
Chocolate Brownies

Indulgent praline flavour chocolate brownie sprinkled with hazelnuts. Ticks both the gluten free and vegan requirements and also has a 5 day shelf life after defrost.

Please see page 121