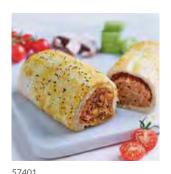

Please see page 31

38141 Whitby Bubble Bobble Red Shrimp

Large, meaty Argentinian red shrimp in a 'bubble bobble' coating. Ideal as part of a larger sharing selection or as a starter with a spicy dip or citrus mayonnaise.