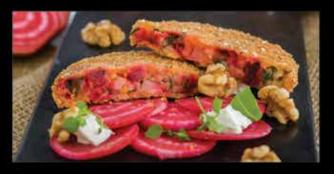

38072 v Cauliflower Cheese Bake

Cauliflower florets in a creamy cheddar sauce. A great time-saver for caterers; packed in free-flowing 1kg bags so you can take one portion or re-heat in larger batches.