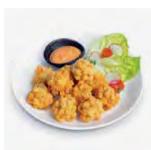

Please see page 31

38141 Whitby Bubble Bobble Red Shrimp

Large, meaty Argentinian red shrimp in a 'bubble bobble' coating. Ideal as part of a larger sharing selection or as a starter with a spicy dip or citrus mayonnaise.