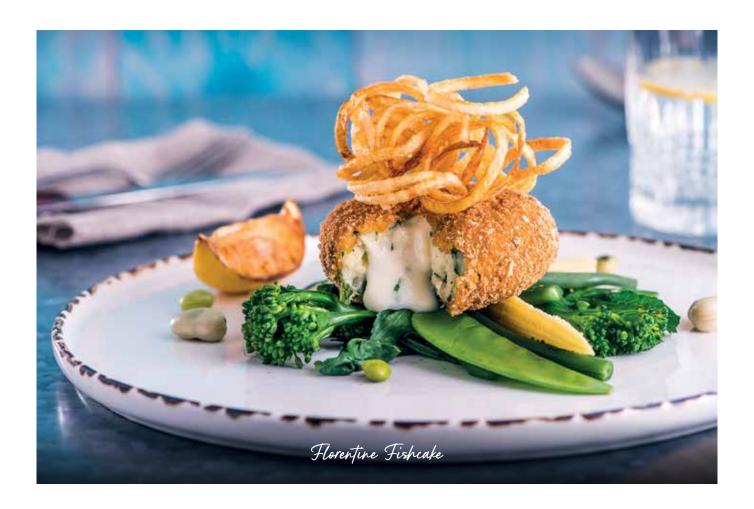

#### 18798 Beer Battered Cod Fillet Goujons

Prime, skinned and boned cod fillet in a light beer batter. Approx 40-45 per pack.

Unit Size 1kg Ptn 1.35 Price £13.50

#### 63550 Breaded Plaice Goujons

Strips of plaice fillet coated in light and crispy breadcrumbs. Approx 22 per pack.

Unit Size 450g Ptn 1.55 Price £7.75

#### 29849 Battered Formed Squid Rings

Formed squid rings, battered and pre-fried.

Unit Size 500g Ptn 4.95 Price £4.95

#### 52613 Panko Coated Squid Rings

Premium squid rings in a coarse Japanese crumb. Approx 21 per pack.

Unit Size 700g Ptn 0.65 Price £13.75

#### 47846 Salt & Pepper Squid Chunks

Premium 'pineapple cut' squid chunks coated in a light salt and black pepper coating. Approx 50 per pack.

Unit Size 1kg Ptn 0.38 Price £18.95









18798



52613





From traditional favourites to superior seafood, there's a multitude of options to help you get creative in your kitchen.

| 55    | Luxury Fishcakes                           | 70    | Burgers, Grills and Ribs                          |
|-------|--------------------------------------------|-------|---------------------------------------------------|
| 55    | Uncoated Prawns                            | 70    | Uncooked Chicken                                  |
| 58    | Coated Scampi and Prawns                   | 70-71 | Ready Cooked Chicken, Duck and Pork               |
| 61    | Speciality Shellfish and Seafood           | 71    | Coated Chicken Fillets, Burgers and Kievs         |
| 61    | Speciality Fish Slices, Steaks and Fillets | 71-72 | Coated Chicken Nuggets, Goujons and S