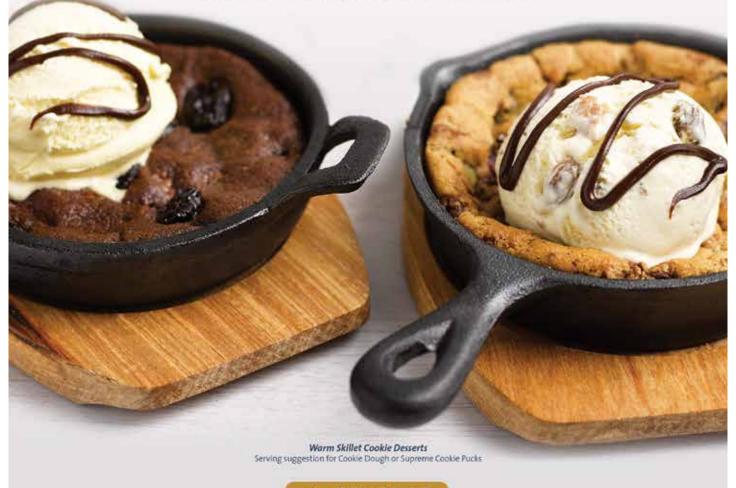

g    | <b>Ptn</b> 0.85 | Price £20.40        |   |
| 25235 | Triple Chocolate Tul | ip Muffins      |                     | V |
|       | Unit Size 24x110g    | <b>Ptn</b> 0.85 | Price £20.40        |   |













22367, 82514, 46115 & 38686



### NEW MADELEINE CAKES

A modern twist on a traditional French classic, a Madeleine recipe in a star shaped cupcake.

Easy to use, simply thaw at room temperature and serve.



Apricot Filled Madeleine Cake 24 x 80g



Red Fruit Filled Madeleine Cake



Chocolate & Hazelnut Filled Madeleine Cake 24 x 80g



Plain Madeleine Cake 24 x 650



## We are American Bakery

With over 100 years of expertise, Baker & Baker's comprehensive range of American bakery products helps caterers and bakers satisfy consumer cravings for delicious American bakery



### OUR PRODUCT RANGE







Freephone: 0800 783 4697 | www.csmbakerysolutions.com

## Madeleines, Muffins and Macarons Continued

| 16493 | Banana & Toffee Muffins                                                               |                 |                 | V |
|-------|---------------------------------------------------------------------------------------|-----------------|-----------------|---|
|       | Unit Size 24x125g                                                                     | <b>Ptn</b> 0.90 | Price £21.60    |   |
| 8305  | Blueberry Muffins                                                                     |                 |                 | V |
|       | Unit Size 24x125g                                                                     | <b>Ptn</b> 0.90 |