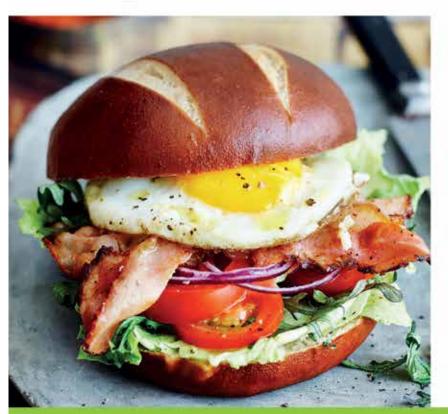

# 2/3 OF CONSUMERS WOULD BE DISAPPOINTED IF THEIR BURGER WASN'T IN A GOURMET BUN'

# MAKE SURE YOU SERVE AMERICANA

- Consumers would pay £1.25 more for a gourmet bun\*
- 73% would return visit for gourmet burgers in a gourmet bun'

CAN YOUR OUTLET AFFORD TO MISS OUT?

STOCK UP TODAY. WWW.AMERICANA.CO.UK American way