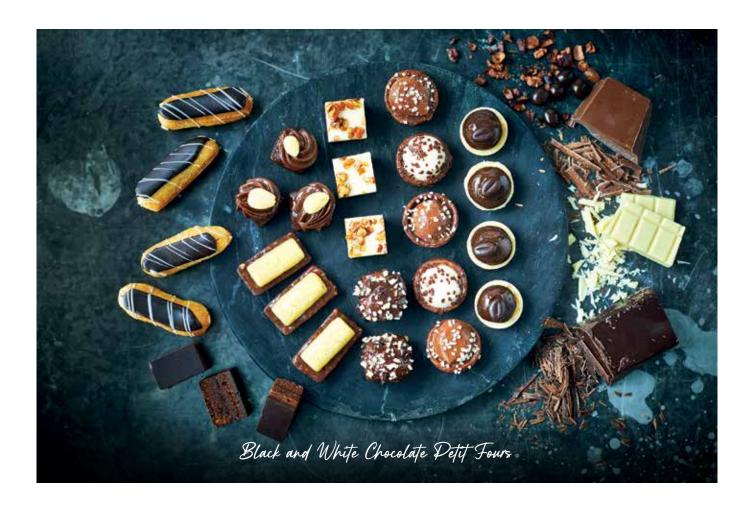

Please see page 105

Handmade Gluten
Free & Vegan Praline
Chocolate Brownies

Indulgent praline flavour chocolate brownie sprinkled with hazelnuts. Ticks both the gluten free and vegan requirements and also has a 5 day shelf life after defrost.

Please see page 121