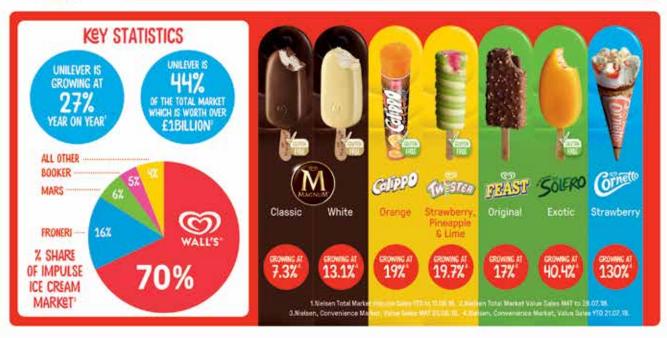

r Triple Chocolate Ice Cream Unit Size 5.5lt 10349 Carte D'Or Strawberry Ice Cream GF

Ptn 0.41 Price £24.63\*◊

## Ben & Terry's Individual Ice Cream Dots

GF V

V

79590 Ben & Jerry's Caramel Chew Chew Ice Cream

3008 Ben & Jerrys Cookie Dough Ice Cream

Unit Size 12x100ml Ptn 1.07 Price £12.80\*◊ 33405 Ben & Jerry's Chocolate Fudge Brownie Ice Cream V Unit Size 12x100ml Ptn 1.07 Price £12.80\* 55181 Ben & Jerry's Strawberry Cheesecake Ice Cream V Unit Size 12x100ml Ptn 1.07 48006 Ben & Jerry's Vanilla Ice Cream Unit Size 12x100ml Ptn 1.07 Price £12.80\*◊

Unit Size 12x100ml Ptn 1.07 Price £12.80\*◊

61728 Carte D'Or Mint & Chocolate Ice Cream Unit Size 5.5lt Ptn 0.41 Price £24.63\*◊



Unit Size 5.5lt

32053





78530





79590



55181



33405







### WHY SELL WALL'S ICE CREAM?







### Impulse Ice Creams

| 46105 | Ben & Jerry's Cooki | e Dough 'Wi     | ch                    | V  |
|-------|---------------------|-----------------|-----------------------|----|
|       | Unit Size 20x80ml   | Ptn 1.64        | <b>Price</b> £32.82*◊ |    |
| 59561 | Walls Mint Cornette | 0               |                       |    |
|       | Unit Size 1x24      | Ptn 0.92        | <b>Price</b> £21.97*◊ |    |
| 76227 | Walls Classico Corn | etto            |                       |    |
|       | Unit Size 1x24      | <b>Ptn</b> 0.92 | <b>Price</b> £21.97*◊ |    |
| 74781 | Walls Strawberry C  | ornetto         |                       |    |
|       | Unit Size 1x24      | <b>Ptn</b> 0.75 | <b>Price</b> £18.08*◊ |    |
| 3357  | Walls Magnum Clas   | sic             |