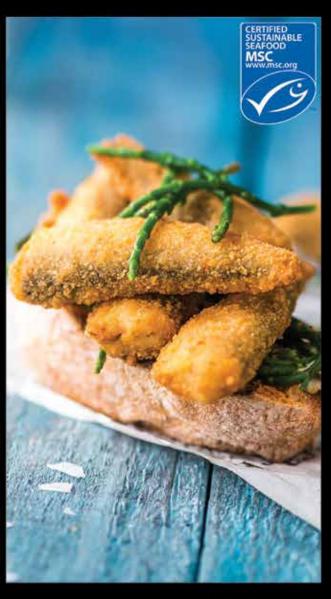

Please see page 31

38141 Whitby Bubble Bobble Red Shrimp

Large, meaty Argentinian red shrimp in a 'bubble bobble' coating. Ideal as part of a larger sharing selection or as a starter with a spicy dip or citrus mayonnaise.