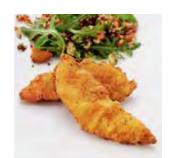

Please see page 31

38141 Whitby Bubble Bobble Red Shrimp

Large, meaty Argentinian red shrimp in a 'bubble bobble' coating. Ideal as part of a larger sharing selection or as a starter with a spicy dip or citrus mayonnaise.