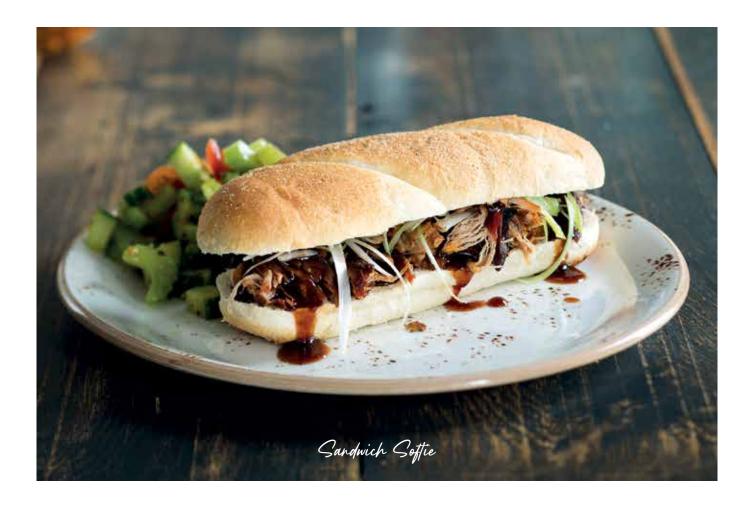

### Plain Rolls for Filling

7466 Maize Topped Oval Baps - Baked
Unit Size 56x65g Ptn 0.29 Price £16.24

3087 Sandwich Softie Rolls 6.5" – Baked

Unit Size 9x6 Ptn 0.38 Price £20.52

28156 Wholemeal Hoagies - Baked